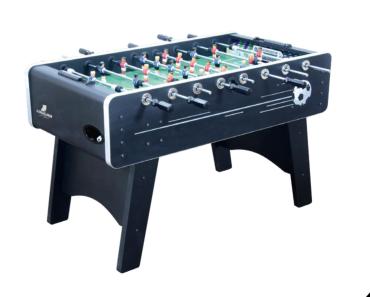

## ARENA

Enjoy a good game of table football with your friends and family on this large football table. The rods of this table are fitted with a rubber shock absorber to play more quite and comfortable and the integrated score counter will help you keep the score.

## **Product**

Article number A040.002.00

Table dimensions  $141 \times 75 \times 88 \text{ cm} (w \times d \times h)$ 

Playing area 117 x 68 cm (5 ft.)

Material MDF casing with synthetic top layer
Rods solid steel (ø16 mm) with wooden handles
Balls 4 balls (2 designs and levels of hardness)